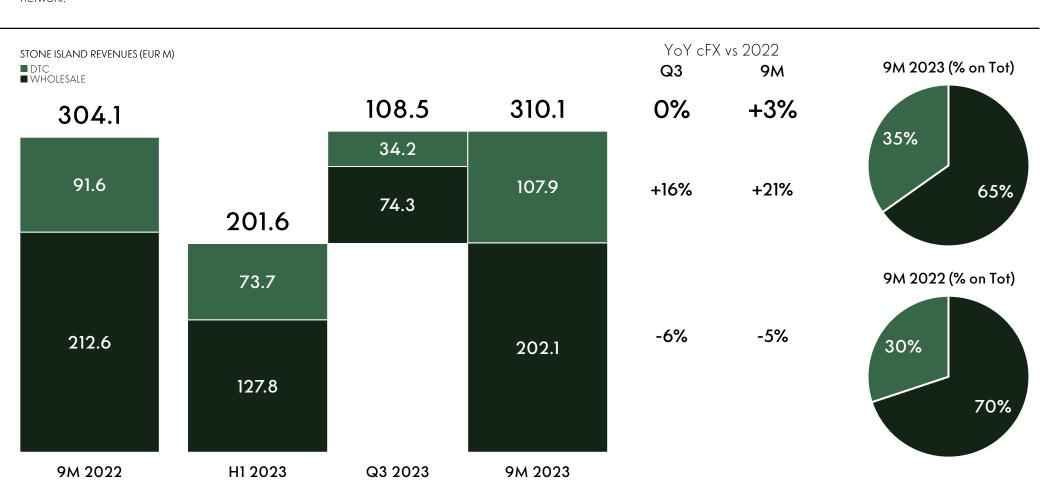

### STONE ISLAND REVENUES

9M revenues EUR 310.1m, +3% vs 2022 Q3 revenues EUR 108.5m, flat vs 2022

## STONE ISLAND | Revenues by Geography

Stone Island 9M 2023 brand revenues reached EUR 310.1m, +3% vs 2022.

Q3 was flat compared with the same period last year.

In Q3 EMEA revenues were in line with the same period of the previous year, with a strong double-digit performance in the DTC channel entirely offsetting the decline in the wholesale channel. ASIA (which includes APAC, Japan and Korea) grew 1% YoY in Q3, with the strong performance of Japan compensating for the weak performance of Korea.

The AMERICAS saw a decline of 2% in Q3, continuing to be impacted by softer business trends and a more cautious approach from department stores as a result.

## STONE ISLAND | Revenues by Channel

Stone Island recorded WHOLESALE revenues of EUR 202.1m in 9M 2023, -5% YoY.

In the third quarter, revenues in this channel declined by 6% vs 2022, primarily due to the strict volume control adopted in the management of this channel to continuously improve the quality of the distribution network.

The revenues in the DTC channel grew to EUR 107.9m in 9M 2023, +21% YoY.

In Q3 revenues in this channel were up 16%, mainly driven by the very solid performance of EMEA and Japan.