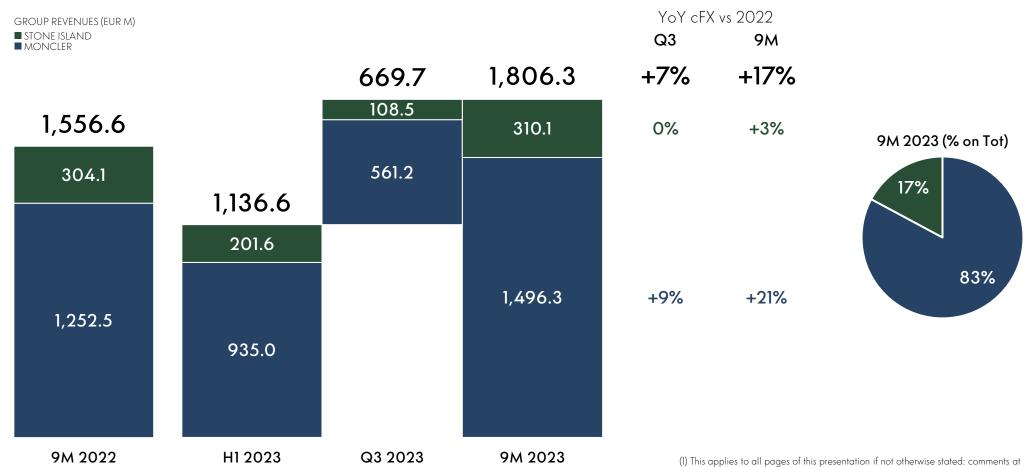

### **GROUP REVENUES**

9M revenues EUR 1,806.3m, +17% vs 2022 Q3 revenues EUR 669.7m, +7% vs 2022

### MONCLER REVENUES

9M revenues EUR 1,496.3m, +21% vs 2022 Q3 revenues EUR 561.2m, +9% vs 2022

### STONE ISLAND REVENUES

9M revenues EUR 310.1m, +3% vs 2022 Q3 revenues EUR 108.5m, flat vs 2022