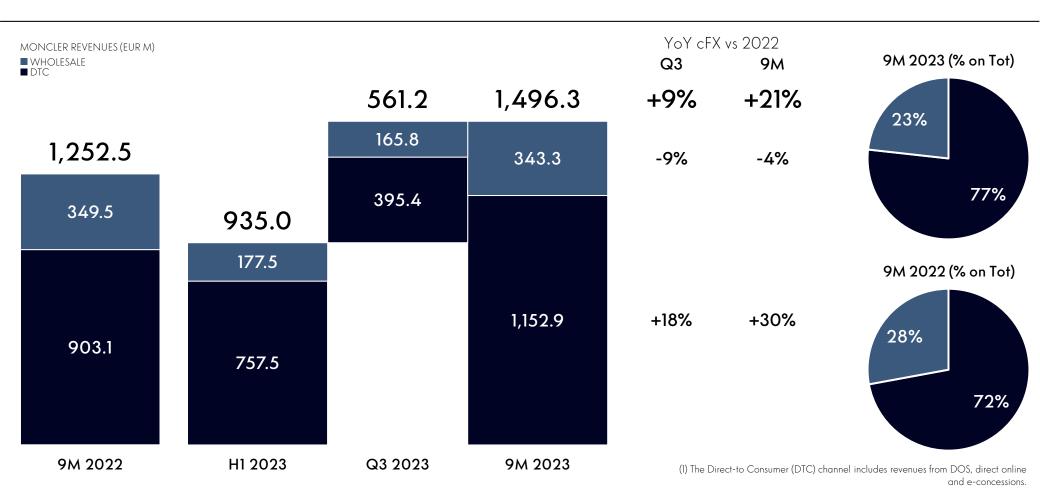

## MONCLER | Revenues by Channel

Moncler DTC $^1$  revenues rose to EUR 1,152.9m in 9M 2023, +30% vs 2022.

In the third quarter, DTC revenues grew 18% vs 2022 supported by strong double-digit growth in Asia and the Americas, while EMEA normalised.

The growth of the DTC channel in the third quarter was also affected by a deterioration in the performance of the direct online channel, particularly in the EMEA region.

WHOLESALE revenues reached EUR 343.3m in 9M 2023, down 4% vs 2022

In the third quarter revenues in this channel were down 9%, mainly impacted by the conversions to DTC of Nordstrom and part of Saks in the US. The performance of the wholesale channel in EMEA and Asia remained solid in the quarter.