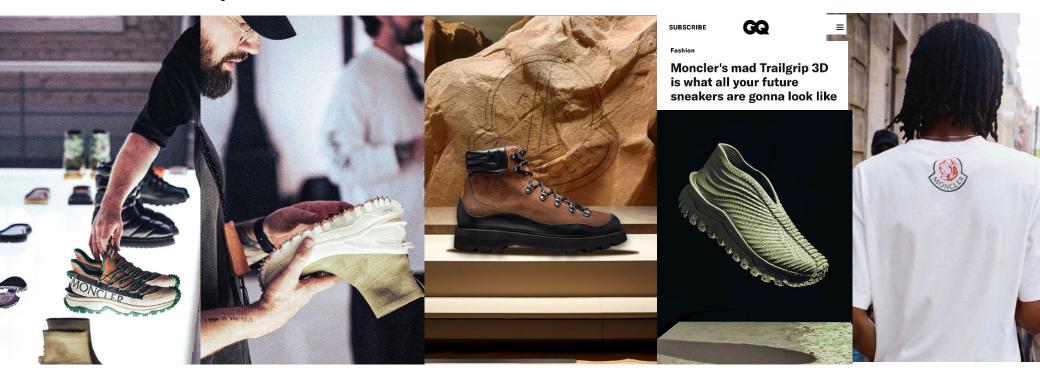

## MONCLER | Footwear & Other

FW23 Studio Ascenti and a footwear season full of newness

Moncler gathered some of the most relevant personalities of the footwear world in Paris to pre-introduce its new FW23 footwear products, including new seasonal Moncler styles, Salehe Bembury's Trailgrip, the 3D-printed Trailgrip, the new Moncler Genius x Adidas footwear, among other styles.

Moncler also launched new colourways and versions of the Trailgrip and of the Gaia Pocket, as well as the brand-new Peka Trek boot and the first Trailgrip Knitted High version.

Moncler x Billionaire Boys Club (BBC)