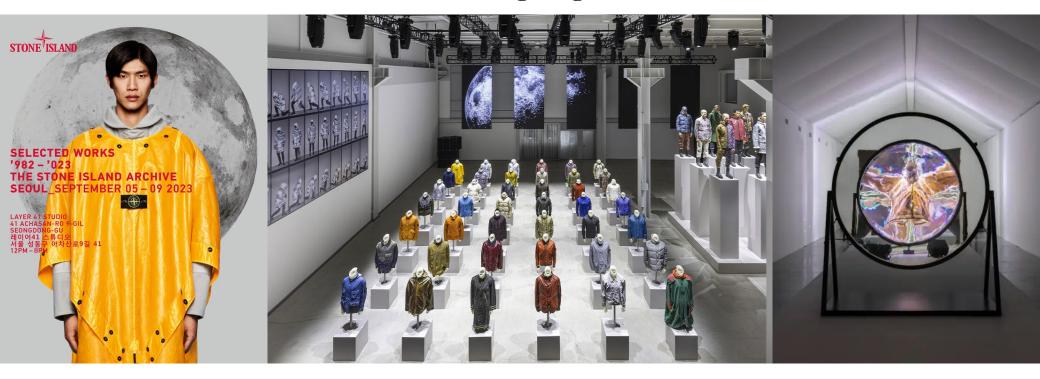

Selected Works Seoul '982-'023 From 5 to 9 September, the largest-ever installation by Stone Island in Asia unfolded in Seoul during the Frieze Seoul art fair, featuring over 70 iconic pieces from the Stone Island Archive, including the debut Spring Summer 1982 collection. The exhibition has been conceived as an immersive experience in the Stone Island universe.