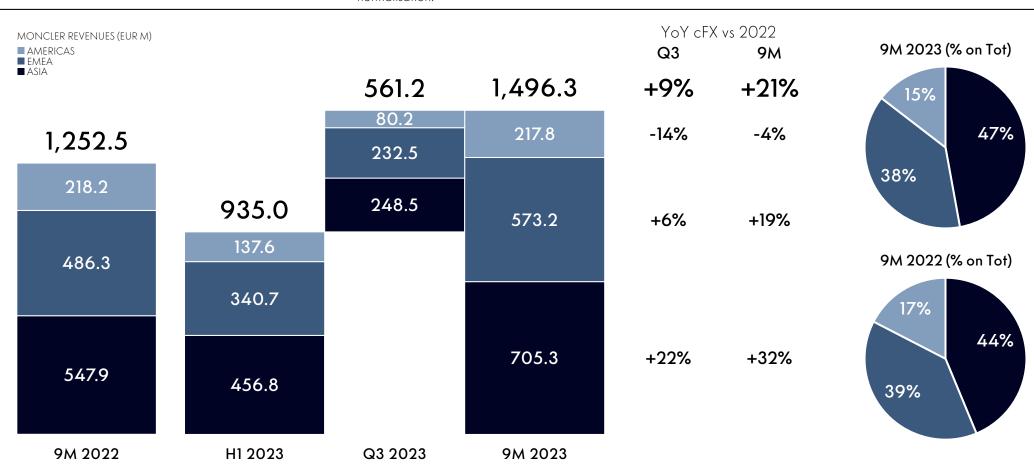

## MONCLER | Revenues by Geography

9M 2023 Moncler brand revenues reached EUR 1.496.3m. +21% vs 2022.

Q3 recorded 9% growth vs 2022, normalising compared to Q2, which benefited from a more favourable comparable base, particularly in Asia.

ASIA (which includes APAC, Japan and Korea) in Q3 recorded 22% growth vs 2022, normalising from Q2 due to a tougher comparable base in the Chinese mainland, whose performance in Q3 2022 was boosted by the end of several Covid-related lockdowns.

Japan and Korea continued to report a very solid performance in the third quarter, despite a slight normalisation.

EMEA revenues increased in Q3 by 6% vs 2022, sequentially slowing due to a normalisation in local consumption and a slower recovery of tourism flows compared to H1.

The AMERICAS declined by 14% in Q3, mainly due to the conversions of Nordstrom and part of Saks from a wholesale to a DTC business model.