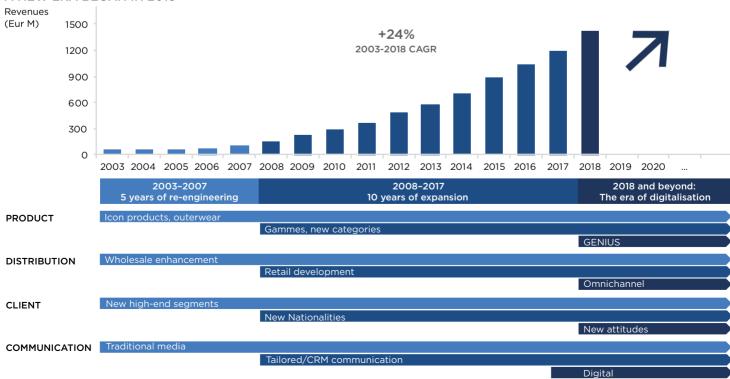

### 2013-2018 FINANCIAL RESULTS: KEY HIGHLIGHTS

| 6 100.0%<br>-19%<br>6 57%<br>7 43%<br>0 23% | +20<br>430.7<br>263.5                                        | <b>100.0%</b><br>0%<br>62%<br>38%                                                        | <b>880.4</b><br>+22<br>619.7<br>260.7                                                                                       |                                                                                                                                                            | <b>1,040.3</b><br>+18<br>764.2                                                                                                                                                                                                    |                                                                                                                                                                                                                                                                                  | <b>1,193.7</b><br>+15<br>892.4                                                                                                                                                                                                                                                                                 | <b>100.0%</b><br>5%<br>75%                                                                                                                                                                                                                                                                                                                                    | <b>1,420.1</b><br>+19<br>1087                                                                                                                                                                                                                                                                                                                                                               |                                                                                                                                                                                                                                                                                                                                                                                                                                             |  |
|---------------------------------------------|--------------------------------------------------------------|------------------------------------------------------------------------------------------|-----------------------------------------------------------------------------------------------------------------------------|------------------------------------------------------------------------------------------------------------------------------------------------------------|-----------------------------------------------------------------------------------------------------------------------------------------------------------------------------------------------------------------------------------|----------------------------------------------------------------------------------------------------------------------------------------------------------------------------------------------------------------------------------------------------------------------------------|----------------------------------------------------------------------------------------------------------------------------------------------------------------------------------------------------------------------------------------------------------------------------------------------------------------|---------------------------------------------------------------------------------------------------------------------------------------------------------------------------------------------------------------------------------------------------------------------------------------------------------------------------------------------------------------|---------------------------------------------------------------------------------------------------------------------------------------------------------------------------------------------------------------------------------------------------------------------------------------------------------------------------------------------------------------------------------------------|---------------------------------------------------------------------------------------------------------------------------------------------------------------------------------------------------------------------------------------------------------------------------------------------------------------------------------------------------------------------------------------------------------------------------------------------|--|
| 6 57%<br>7 43%<br>0 23%                     | 430.7<br>263.5                                               | 62%                                                                                      | 619.7                                                                                                                       | 70%                                                                                                                                                        | 764.2                                                                                                                                                                                                                             |                                                                                                                                                                                                                                                                                  |                                                                                                                                                                                                                                                                                                                |                                                                                                                                                                                                                                                                                                                                                               |                                                                                                                                                                                                                                                                                                                                                                                             |                                                                                                                                                                                                                                                                                                                                                                                                                                             |  |
| 7 43%<br>D 23%                              | 263.5                                                        |                                                                                          |                                                                                                                             |                                                                                                                                                            |                                                                                                                                                                                                                                   | 73%                                                                                                                                                                                                                                                                              | 892.4                                                                                                                                                                                                                                                                                                          | 75%                                                                                                                                                                                                                                                                                                                                                           | 1097                                                                                                                                                                                                                                                                                                                                                                                        | 770/                                                                                                                                                                                                                                                                                                                                                                                                                                        |  |
| 7 43%<br>D 23%                              | 263.5                                                        |                                                                                          |                                                                                                                             |                                                                                                                                                            |                                                                                                                                                                                                                                   | 73%                                                                                                                                                                                                                                                                              | 892.4                                                                                                                                                                                                                                                                                                          | 75%                                                                                                                                                                                                                                                                                                                                                           | 1097                                                                                                                                                                                                                                                                                                                                                                                        | 770/                                                                                                                                                                                                                                                                                                                                                                                                                                        |  |
| 0 23%                                       |                                                              | 38%                                                                                      | 260.7                                                                                                                       | 30%                                                                                                                                                        |                                                                                                                                                                                                                                   |                                                                                                                                                                                                                                                                                  |                                                                                                                                                                                                                                                                                                                |                                                                                                                                                                                                                                                                                                                                                               | 1007                                                                                                                                                                                                                                                                                                                                                                                        | 11%                                                                                                                                                                                                                                                                                                                                                                                                                                         |  |
|                                             | 170.0                                                        |                                                                                          |                                                                                                                             | 0070                                                                                                                                                       | 276.1                                                                                                                                                                                                                             | 27%                                                                                                                                                                                                                                                                              | 301.3                                                                                                                                                                                                                                                                                                          | 25%                                                                                                                                                                                                                                                                                                                                                           | 333.6                                                                                                                                                                                                                                                                                                                                                                                       | 23%                                                                                                                                                                                                                                                                                                                                                                                                                                         |  |
|                                             | 170 0                                                        |                                                                                          |                                                                                                                             |                                                                                                                                                            |                                                                                                                                                                                                                                   |                                                                                                                                                                                                                                                                                  |                                                                                                                                                                                                                                                                                                                |                                                                                                                                                                                                                                                                                                                                                               |                                                                                                                                                                                                                                                                                                                                                                                             |                                                                                                                                                                                                                                                                                                                                                                                                                                             |  |
|                                             | 130.6                                                        | 19%                                                                                      | 137.0                                                                                                                       | 16%                                                                                                                                                        | 143.2                                                                                                                                                                                                                             | 14%                                                                                                                                                                                                                                                                              | 149.3                                                                                                                                                                                                                                                                                                          | 13%                                                                                                                                                                                                                                                                                                                                                           | 167.8                                                                                                                                                                                                                                                                                                                                                                                       | 12%                                                                                                                                                                                                                                                                                                                                                                                                                                         |  |
| 4 34%                                       | 232.7                                                        | 33%                                                                                      | 268.5                                                                                                                       | 30%                                                                                                                                                        | 303.3                                                                                                                                                                                                                             | 29%                                                                                                                                                                                                                                                                              | 352.4                                                                                                                                                                                                                                                                                                          | 30%                                                                                                                                                                                                                                                                                                                                                           | 407.6                                                                                                                                                                                                                                                                                                                                                                                       | 29%                                                                                                                                                                                                                                                                                                                                                                                                                                         |  |
| 6 31%                                       | 235.2                                                        | 34%                                                                                      | 333.5                                                                                                                       | 38%                                                                                                                                                        | 418.5                                                                                                                                                                                                                             | 40%                                                                                                                                                                                                                                                                              | 495.5                                                                                                                                                                                                                                                                                                          | 41%                                                                                                                                                                                                                                                                                                                                                           | 616.1                                                                                                                                                                                                                                                                                                                                                                                       | 43%                                                                                                                                                                                                                                                                                                                                                                                                                                         |  |
| 6 12%                                       | 95.7                                                         | 14%                                                                                      | 141.4                                                                                                                       | 16%                                                                                                                                                        | 175.3                                                                                                                                                                                                                             | 17%                                                                                                                                                                                                                                                                              | 196.5                                                                                                                                                                                                                                                                                                          | 16%                                                                                                                                                                                                                                                                                                                                                           | 228.5                                                                                                                                                                                                                                                                                                                                                                                       | 16%                                                                                                                                                                                                                                                                                                                                                                                                                                         |  |
| 1 71.3%                                     | 501.7                                                        | 72.3%                                                                                    | 654.9                                                                                                                       | 74.4%                                                                                                                                                      | 788.0                                                                                                                                                                                                                             | 75.7%                                                                                                                                                                                                                                                                            | 917.5                                                                                                                                                                                                                                                                                                          | 76.9%                                                                                                                                                                                                                                                                                                                                                         | 1099.8                                                                                                                                                                                                                                                                                                                                                                                      | 77.4%                                                                                                                                                                                                                                                                                                                                                                                                                                       |  |
|                                             |                                                              |                                                                                          |                                                                                                                             |                                                                                                                                                            |                                                                                                                                                                                                                                   |                                                                                                                                                                                                                                                                                  |                                                                                                                                                                                                                                                                                                                |                                                                                                                                                                                                                                                                                                                                                               |                                                                                                                                                                                                                                                                                                                                                                                             | 35.2%                                                                                                                                                                                                                                                                                                                                                                                                                                       |  |
|                                             |                                                              | 29.0%                                                                                    |                                                                                                                             | 28.7%                                                                                                                                                      |                                                                                                                                                                                                                                   | 28.6%                                                                                                                                                                                                                                                                            |                                                                                                                                                                                                                                                                                                                | 28.6%                                                                                                                                                                                                                                                                                                                                                         |                                                                                                                                                                                                                                                                                                                                                                                             | 29.2%                                                                                                                                                                                                                                                                                                                                                                                                                                       |  |
|                                             |                                                              | 18.8%                                                                                    | 167.9                                                                                                                       | 19.1%                                                                                                                                                      | 196.0                                                                                                                                                                                                                             | 18.8%                                                                                                                                                                                                                                                                            | 249.7                                                                                                                                                                                                                                                                                                          | 20.9%                                                                                                                                                                                                                                                                                                                                                         | 332.4                                                                                                                                                                                                                                                                                                                                                                                       | 23.4%                                                                                                                                                                                                                                                                                                                                                                                                                                       |  |
| 164%                                        | +7                                                           | +71%                                                                                     |                                                                                                                             | +29%                                                                                                                                                       |                                                                                                                                                                                                                                   | +17%                                                                                                                                                                                                                                                                             |                                                                                                                                                                                                                                                                                                                | +27%                                                                                                                                                                                                                                                                                                                                                          |                                                                                                                                                                                                                                                                                                                                                                                             | +33%                                                                                                                                                                                                                                                                                                                                                                                                                                        |  |
| 34.3                                        | 50                                                           | 50.2                                                                                     |                                                                                                                             | 66.2                                                                                                                                                       |                                                                                                                                                                                                                                   | 62.3                                                                                                                                                                                                                                                                             |                                                                                                                                                                                                                                                                                                                | 72.5                                                                                                                                                                                                                                                                                                                                                          |                                                                                                                                                                                                                                                                                                                                                                                             | 91.5                                                                                                                                                                                                                                                                                                                                                                                                                                        |  |
| 171.1)                                      | (111.2)                                                      |                                                                                          | (49.6)                                                                                                                      |                                                                                                                                                            | 105.8                                                                                                                                                                                                                             |                                                                                                                                                                                                                                                                                  | 304.9                                                                                                                                                                                                                                                                                                          |                                                                                                                                                                                                                                                                                                                                                               | 450.1                                                                                                                                                                                                                                                                                                                                                                                       |                                                                                                                                                                                                                                                                                                                                                                                                                                             |  |
| 0.1                                         | 0.1 0.12                                                     |                                                                                          | 0.14                                                                                                                        |                                                                                                                                                            | 0.18                                                                                                                                                                                                                              |                                                                                                                                                                                                                                                                                  | 0.28                                                                                                                                                                                                                                                                                                           |                                                                                                                                                                                                                                                                                                                                                               | 0.4                                                                                                                                                                                                                                                                                                                                                                                         |                                                                                                                                                                                                                                                                                                                                                                                                                                             |  |
|                                             | 1.7 33.0%   2.5 29.7%   6.1 13.1%   +164% 34.3   (171.1) 0.1 | 1.7 33.0% 232.9   2.5 29.7% 201.6   5.1 13.1% 130.3   +164% +7   34.3 50   (171.1) (111) | 1.7 33.0% 232.9 33.5%   2.5 29.7% 201.6 29.0%   5.1 13.1% 130.3 18.8%   +164% +71%   34.3 50.2   (171.1) (111.2)   0.1 0.12 | 1.7 33.0% 232.9 33.5% 300   2.5 29.7% 201.6 29.0% 252.7   5.1 13.1% 130.3 18.8% 167.9   +164% +71% +25   34.3 50.2 66   (171.1) (111.2) (49   0.1 0.12 0.7 | 1.7 $33.0%$ $232.9$ $33.5%$ $300$ $34.1%$ $2.5$ $29.7%$ $201.6$ $29.0%$ $252.7$ $28.7%$ $6.1$ $13.1%$ $130.3$ $18.8%$ $167.9$ $19.1%$ $+164%$ $+71%$ $+29%$ $34.3$ $50.2$ $66.2$ $(171.1)$ $(111.2)$ $(49.6)$ $0.1$ $0.12$ $0.14$ | 1.7 $33.0%$ $232.9$ $33.5%$ $300$ $34.1%$ $335.1$ $2.5$ $29.7%$ $201.6$ $29.0%$ $252.7$ $28.7%$ $297.7$ $6.1$ $13.1%$ $130.3$ $18.8%$ $167.9$ $19.1%$ $196.0$ $+164%$ $+71%$ $+29%$ $+17$ $34.3$ $50.2$ $66.2$ $62$ $(171.1)$ $(111.2)$ $(49.6)$ $105$ $0.1$ $0.12$ $0.14$ $0.7$ | 1.7 $33.0%$ $232.9$ $33.5%$ $300$ $34.1%$ $335.1$ $34.1%$ $2.5$ $29.7%$ $201.6$ $29.0%$ $252.7$ $28.7%$ $297.7$ $28.6%$ $6.1$ $13.1%$ $130.3$ $18.8%$ $167.9$ $19.1%$ $196.0$ $18.8%$ $+164%$ $+71%$ $+29%$ $+17%$ $34.3$ $50.2$ $66.2$ $62.3$ $(171.1)$ $(111.2)$ $(49.6)$ $105.8$ $0.1$ $0.12$ $0.14$ $0.18$ | 1.7 $33.0%$ $232.9$ $33.5%$ $300$ $34.1%$ $335.1$ $34.1%$ $411.6$ $2.5$ $29.7%$ $201.6$ $29.0%$ $252.7$ $28.7%$ $297.7$ $28.6%$ $340.9$ $6.1$ $13.1%$ $130.3$ $18.8%$ $167.9$ $19.1%$ $196.0$ $18.8%$ $249.7$ $+164%$ $+77%$ $+29%$ $+17%$ $+2%$ $34.3$ $50.2$ $66.2$ $62.3$ $72$ $(171.1)$ $(111.2)$ $(49.6)$ $105.8$ $304$ $0.1$ $0.12$ $0.14$ $0.18$ $0.2$ | 1.7 $33.0%$ $232.9$ $33.5%$ $300$ $34.1%$ $335.1$ $34.1%$ $411.6$ $34.5%$ $2.5$ $29.7%$ $201.6$ $29.0%$ $252.7$ $28.7%$ $297.7$ $28.6%$ $340.9$ $28.6%$ $6.1$ $13.1%$ $130.3$ $18.8%$ $167.9$ $19.1%$ $196.0$ $18.8%$ $249.7$ $20.9%$ $+164%$ $+77%$ $+29%$ $+17%$ $+27%$ $34.3$ $50.2$ $66.2$ $62.3$ $72.5$ $(171.1)$ $(111.2)$ $(49.6)$ $105.8$ $304.9$ $0.1$ $0.12$ $0.14$ $0.18$ $0.28$ | 1.7 $33.0%$ $232.9$ $33.5%$ $300$ $34.1%$ $335.1$ $34.1%$ $411.6$ $34.5%$ $500.2$ $2.5$ $29.7%$ $201.6$ $29.0%$ $252.7$ $28.7%$ $297.7$ $28.6%$ $340.9$ $28.6%$ $414.1$ $6.1$ $13.1%$ $130.3$ $18.8%$ $167.9$ $19.1%$ $196.0$ $18.8%$ $249.7$ $20.9%$ $332.4$ $+164%$ $+71%$ $+22%$ $+17%$ $+27%$ $+33$ $34.3$ $50.2$ $66.2$ $62.3$ $72.5$ $91.$ $(171.1)$ $(111.2)$ $(49.6)$ $105.8$ $304.9$ $450$ $0.1$ $0.12$ $0.14$ $0.18$ $0.28$ $0.4$ |  |