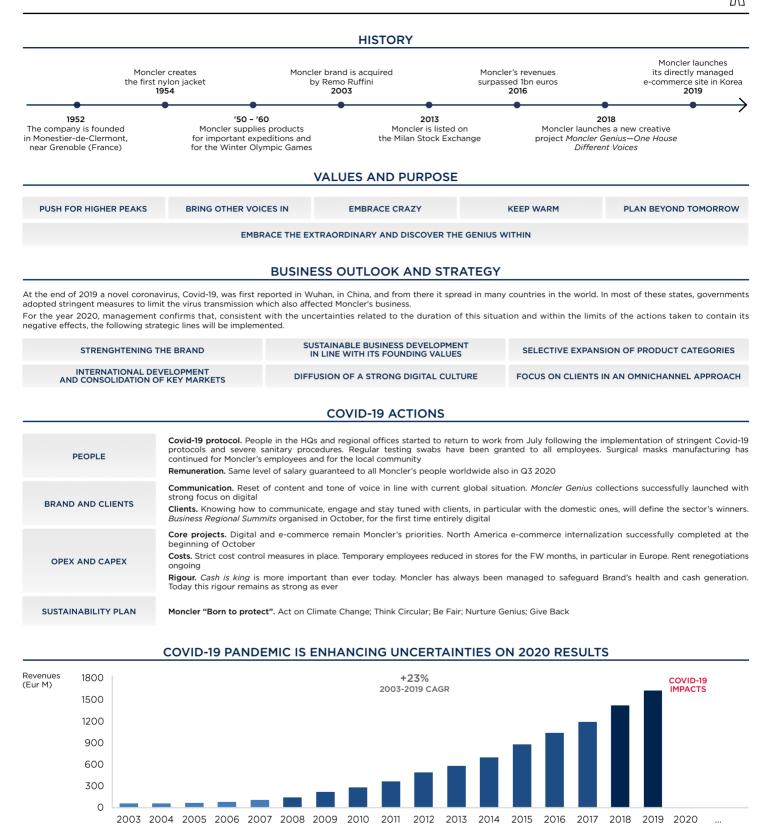

# MONCLER: MORE THAN 65 YEARS OF UNIQUE HERITAGE



Moncler is ready to restart stronger post Covid-19

| -             |                                        |                                    |                                               |
|---------------|----------------------------------------|------------------------------------|-----------------------------------------------|
|               | 2003–2007<br>5 years of re-engineering | 2008–2017<br>10 years of expansion | 2018 and beyond:<br>The era of digitalisation |
| PRODUCT       | Icon products, outerwear               |                                    |                                               |
|               |                                        | Gammes, new categories             |                                               |
|               |